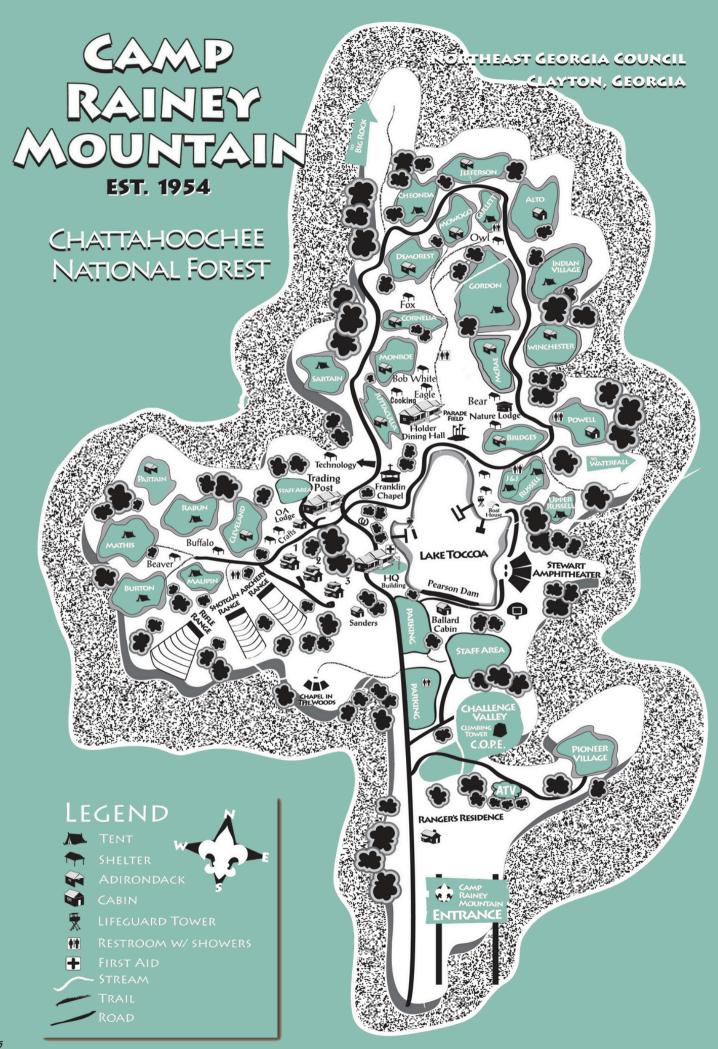

# WHERE IS YOUR CHAPTER CAMPING?

ANI-GATOGEWI (AGG) - POWELL CAMPSITE
CANANTUTLAGA (CAN) - MCRAE CAMPSITE
JAPEECHEN (JAP) - MONROE CAMPSITE
JUTACULLA (JUT) - JUTACULLA CAMPSITE
LAU-IN-NIH (LAU) - BRIDGES CAMPSITE
MACHQUE (MCH) - WINCHESTER CAMPSITE
YONA-HI (YHI) - CORNELIA CAMPSITE